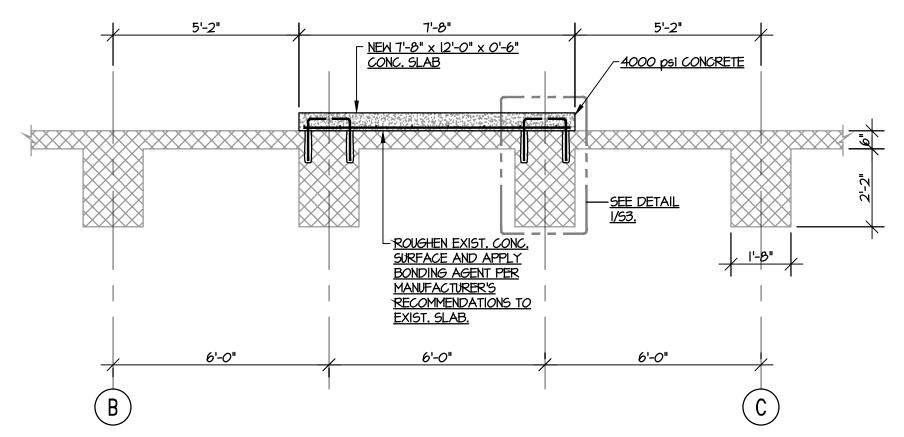

### **Drawings**:

- 2. Refer to drawing M1, Basement Level Mechanical Plan South Energy Facility Renovations, the discharge chilled water pipe from CHWP-01 does not elbow at a 45E before rising through the floor as shown. The new 14" CHR connection can be field cut in the riser in lieu of a 14" tee as shown. The location and method shall subject to the Engineer's approval before cutting.
- 3. The suction diffuser, volute, and triple duty valve at CWP-01 shall be included in the pipe insulation to be added to the condenser water piping.
- 4. Refer to the attached structural sketches (S1, S2, and S3), and, in executing a contract, shall become a part thereof.

### **Approved Substitutions:**

None

**END OF ADDENDUM NO. 1** 

NOTES:

- 1.) CONTRACTOR TO VERIFY ALL DIMENSIONS PRIOR TO WORK.
- 2.) ASSUMED WEIGHT OF NEW HEAT EXCHANGER IS 23,000 lbs. CONTRACTOR TO VERIFY THIS WITH SUPPLIER. CONTRACTOR TO NOTIFY ENGINEER IF NEW HEAT EXCHANGER IS MORE THAN ASSUMED WEIGHT.
- 3.) NEW CONCRETE TO 4000 PSI COMPRESSIVE STRENGTH. CONTRACTOR SHALL NOT INSTALL NEW HEAT EXCHANGER UNTIL THIS STRENGTH IS MET.
- 4.) INSTALLATION OF CONCRETE BONDING AGENT SHALL BE WITNESSED BY CONCRETE BONDING AGENT SUPPLIER REPRESENTATIVE. CONCRETE BONDING AGENT REPRESENTATIVE SHALL SUPPLY LETTER STATING THE CONCRETE BONDING AGENT HAS BEEN INSTALLED CORRECTLY.