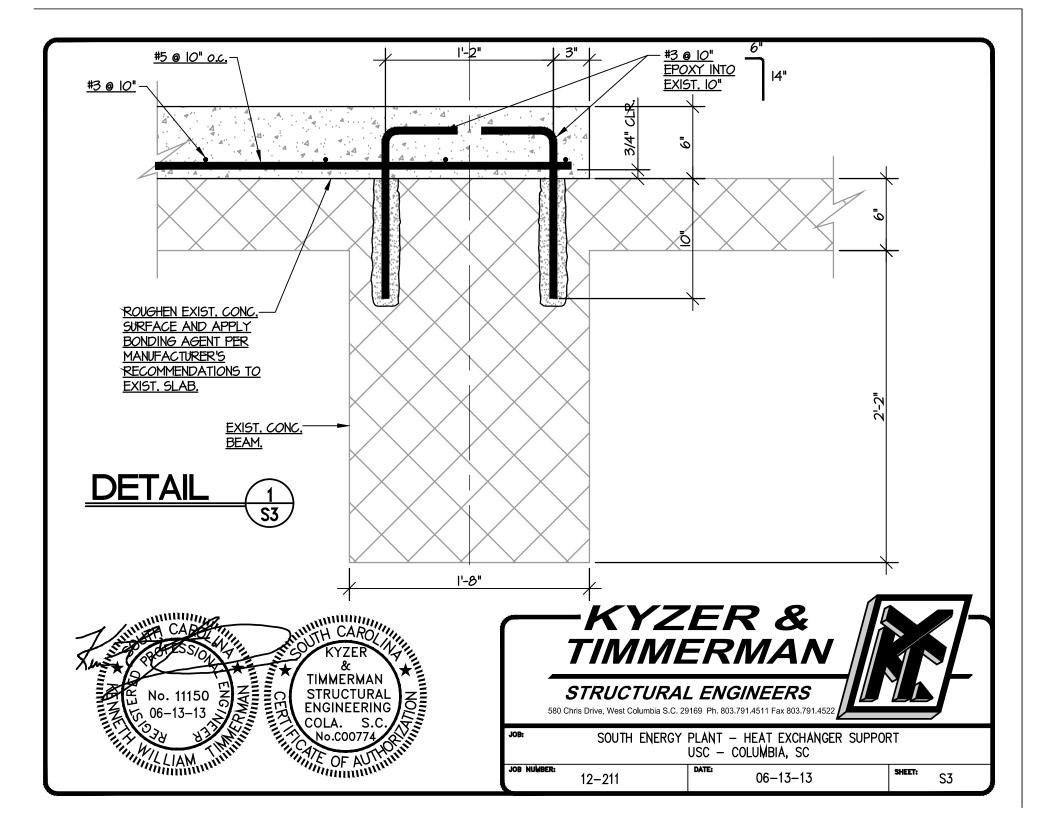

### **Drawings**:

- 2. Refer to drawing M1, Basement Level Mechanical Plan South Energy Facility Renovations, the discharge chilled water pipe from CHWP-01 does not elbow at a 45E before rising through the floor as shown. The new 14" CHR connection can be field cut in the riser in lieu of a 14" tee as shown. The location and method shall subject to the Engineer's approval before cutting.
- 3. The suction diffuser, volute, and triple duty valve at CWP-01 shall be included in the pipe insulation to be added to the condenser water piping.
- 4. Refer to the attached structural sketches (S1, S2, and S3), and, in executing a contract, shall become a part thereof.

### **Approved Substitutions:**

None

**END OF ADDENDUM NO. 1** 

NOTES:

- 1.) CONTRACTOR TO VERIFY ALL DIMENSIONS PRIOR TO WORK.
- 2.) ASSUMED WEIGHT OF NEW HEAT EXCHANGER IS 23,000 lbs. CONTRACTOR TO VERIFY THIS WITH SUPPLIER. CONTRACTOR TO NOTIFY ENGINEER IF NEW HEAT EXCHANGER IS MORE THAN ASSUMED WEIGHT.
- 3.) NEW CONCRETE TO 4000 PSI COMPRESSIVE STRENGTH. CONTRACTOR SHALL NOT INSTALL NEW HEAT EXCHANGER UNTIL THIS STRENGTH IS MET.
- 4.) INSTALLATION OF CONCRETE BONDING AGENT SHALL BE WITNESSED BY CONCRETE BONDING AGENT SUPPLIER REPRESENTATIVE. CONCRETE BONDING AGENT REPRESENTATIVE SHALL SUPPLY LETTER STATING THE CONCRETE BONDING AGENT HAS BEEN INSTALLED CORRECTLY.