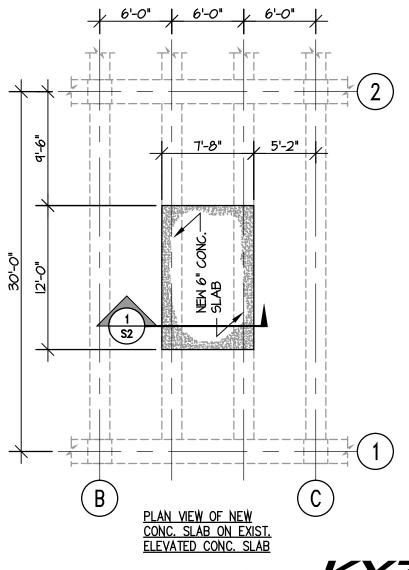

### **Drawings**:

- 2. Refer to drawing M1, Basement Level Mechanical Plan South Energy Facility Renovations, the discharge chilled water pipe from CHWP-01 does not elbow at a 45E before rising through the floor as shown. The new 14" CHR connection can be field cut in the riser in lieu of a 14" tee as shown. The location and method shall subject to the Engineer's approval before cutting.
- 3. The suction diffuser, volute, and triple duty valve at CWP-01 shall be included in the pipe insulation to be added to the condenser water piping.
- 4. Refer to the attached structural sketches (S1, S2, and S3), and, in executing a contract, shall become a part thereof.

### **Approved Substitutions:**

None

**END OF ADDENDUM NO. 1** 

NOTES:

- 1.) CONTRACTOR TO VERIFY ALL DIMENSIONS PRIOR TO WORK.
- 2.) ASSUMED WEIGHT OF NEW HEAT EXCHANGER IS 23,000 lbs. CONTRACTOR TO VERIFY THIS WITH SUPPLIER. CONTRACTOR TO NOTIFY ENGINEER IF NEW HEAT EXCHANGER IS MORE THAN ASSUMED WEIGHT.
- 3.) NEW CONCRETE TO 4000 PSI COMPRESSIVE STRENGTH. CONTRACTOR SHALL NOT INSTALL NEW HEAT EXCHANGER UNTIL THIS STRENGTH IS MET.
- 4.) INSTALLATION OF CONCRETE BONDING AGENT SHALL BE WITNESSED BY CONCRETE BONDING AGENT SUPPLIER REPRESENTATIVE. CONCRETE BONDING AGENT REPRESENTATIVE SHALL SUPPLY LETTER STATING THE CONCRETE BONDING AGENT HAS BEEN INSTALLED CORRECTLY.